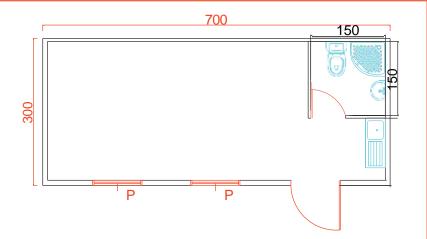

amage that may occur in the container after the container purchase,

After you are done with the container, you can sell the container back to us,

If you want to change the location of the container, we are at your service with our shipping team.





#### PRODUCT CODE : 300x300



#### PRODUCT CODE: 300x400

### STANDARD CONTAINER



#### PRODUCT CODE: 300x500













#### K102 (SINGLE ROOM EMPTY CONTAINER)





#### K201 (TWO ROOM EMPTY CONTAINER)



### K201 (TWO ROOM EMPTY CONTAINER)



#### K205 (SINGLE ROOM WC + SHOWER + KITCHEN CONTAINER)

### STANDARD CONTAINER







#### K205 (SINGLE ROOM WC + SHOWER + KITCHEN CONTAINER)







#### K205 (SINGLE ROOM WC + SHOWER + KITCHEN CONTAINER)

### STANDARD CONTAINER







#### K205 (SINGLE ROOM WC + SHOWER + KITCHEN CONTAINER)







# K307 (TWO ROOM + WC + SHOWER + KITCHEN CONTAINER )

### STANDARD CONTAINER







#### K307 ( TWO ROOM + WC + SHOWER + KITCHEN CONTAINER )



### K303 (TWO ROOM + WC + SHOWER CONTAINER)

### STANDARD CONTAINER







### K303 (TWO ROOM + WC + SHOWER CONTAINER)















### SAFETY CABINS



### SAFETY CABINS





150X200

### SAFETY CABINS



### SAFETY CABINS



200X200

### **DISASSEMBLY** PRODUCT CODE : DISASSEMBLED ROOF / DISASSEMBLED



### PREMIUM DISASSEMBLE



### JOINT CONTAINER PRODUCT CODE : KB2 ( ROOM WC+SHOWER + KİTCHEN CONTAINER )



### **JOINT CONTAINER**



### **L JOINT CONTAINER**



### L JOINT - BALCONY



### L JOINT - BALCONY



#### SANDWICH PANEL PREFABRICATED

### PREFABRICATES







### PREFABRICATES

#### BETOPAN PREFABRICATED



#### STEEL PREFABRICAT