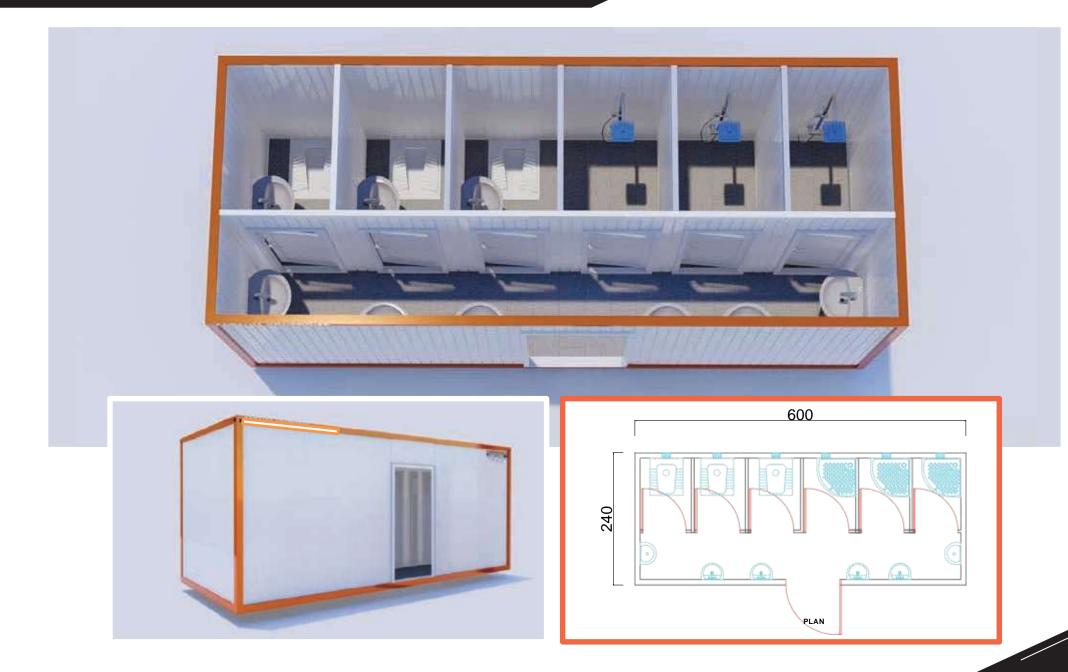

# K307 (TWO ROOM + WC + SHOWER + KITCHEN CONTAINER )

#### K307 ( TWO ROOM + WC + SHOWER + KITCHEN CONTAINER )