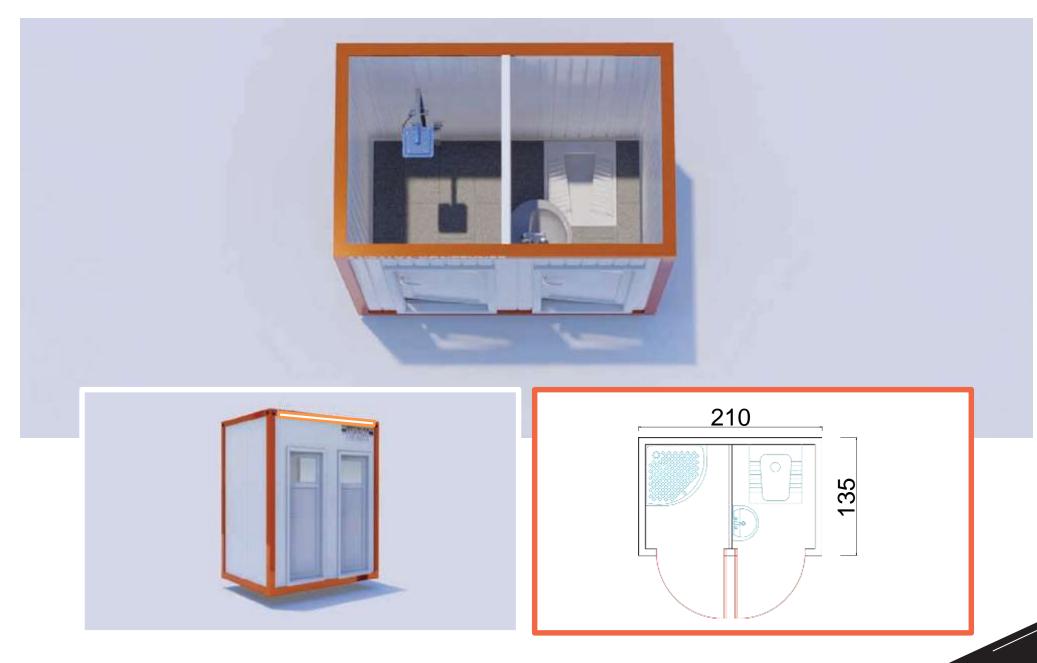

: 300x300



#### PRODUCT CODE: 300x400

### STANDARD CONTAINER



#### PRODUCT CODE: 300x500













#### K102 (SINGLE ROOM EMPTY CONTAINER)





#### K201 (TWO ROOM EMPTY CONTAINER)



### K201 (TWO ROOM EMPTY CONTAINER)



#### K205 (SINGLE ROOM WC + SHOWER + KITCHEN CONTAINER)

### STANDARD CONTAINER







#### K205 (SINGLE ROOM WC + SHOWER + KITCHEN CONTAINER)







#### K205 (SINGLE ROOM WC + SHOWER + KITCHEN CONTAINER)

### STANDARD CONTAINER







#### K205 (SINGLE ROOM WC + SHOWER + KITCHEN CONTAINER)







# K307 (TWO ROOM + WC + SHOWER + KITCHEN CONTAINER )

### STANDARD CONTAINER







#### K307 ( TWO ROOM + WC + SHOWER + KITCHEN CONTAINER )



### K303 (TWO ROOM + WC + SHOWER CONTAINER)

### STANDARD CONTAINER







### K303 (TWO ROOM + WC + SHOWER CONTAINER)















### SAFETY CABINS



### SAFETY CABINS





150X200

### SAFETY CABINS



### SAFETY CABINS



200X200

### **DISASSEMBLY** PRODUCT CODE : DISASSEMBLED ROOF / DISASSEMBLED



### PREMIUM DISASSEMBLE



### JOINT CONTAINER PRODUCT CODE : KB2 ( ROOM WC+SHOWER + KİTCHEN CONTAINER )



### **JOINT CONTAINER**



### **L JOINT CONTAINER**



### L JOINT - BALCONY



### L JOINT - BALCONY



#### SANDWICH PANEL PREFABRICATED

### PREFABRICATES







### PREFABRICATES

#### BETOPAN PREFABRICATED



#### STEEL PREFABRICATED

### PREFABRICATES















#### CONTACT

#### BRANCH 1

Cep : +90 (541 748 19 96 Adres : Pinarkent Mah. Cafer Sadık Abalıoğlu Bulv. No:71 Pamukkale / DENİZLİ

#### BRANCH 2

Cep : +90 (545) 376 12 75 Adres : Balgk, 41400 Gebze / KOCAELİ

#### **BRANCH 3**

Cep