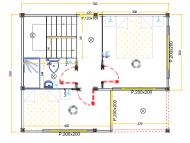

WER + KITCHEN CONTAINER )

### STANDARD CONTAINER







#### K307 ( TWO ROOM + WC + SHOWER + KITCHEN CONTAINER )



### K303 (TWO ROOM + WC + SHOWER CONTAINER)

### STANDARD CONTAINER







### K303 (TWO ROOM + WC + SHOWER CONTAINER)















### SAFETY CABINS



### SAFETY CABINS





150X200

### SAFETY CABINS



### SAFETY CABINS



200X200

### **DISASSEMBLY** PRODUCT CODE : DISASSEMBLED ROOF / DISASSEMBLED



### PREMIUM DISASSEMBLE



### JOINT CONTAINER PRODUCT CODE : KB2 ( ROOM WC+SHOWER + KİTCHEN CONTAINER )



### **JOINT CONTAINER**



### **L JOINT CONTAINER**



### L JOINT - BALCONY



### L JOINT - BALCONY



#### SANDWICH PANEL PREFABRICATED

### PREFABRICATES







### PREFABRICATES

#### BETOPAN PREFABRICATED



#### STEEL PREFABRICATED

### PREFABRICATES















#### CONTACT

#### BRANCH 1

Cep : +90 (541 748 19 96 Adres : Pinarkent Mah. Cafer Sadık Abalıoğlu Bulv. No:71 Pamukkale / DENİZLİ

#### BRANCH 2

Cep : +90 (545) 376 12 75 Adres : Balgk, 41400 Gebze / KOCAELİ

#### **BRANCH 3**

Cep : +90 (541) 304 54 48 Adres : Kısıkköy esko mobilya yanı Menderes / İZMİR



www.incikonteyner.com

+90 (541) 748 19 96