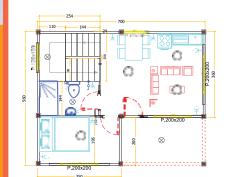

# K307 (TWO ROOM + WC + SHOWER + KITCHEN CONTAINER )

#### K307 ( TWO ROOM + WC + SHOWER + KITCHEN CONTAINER )