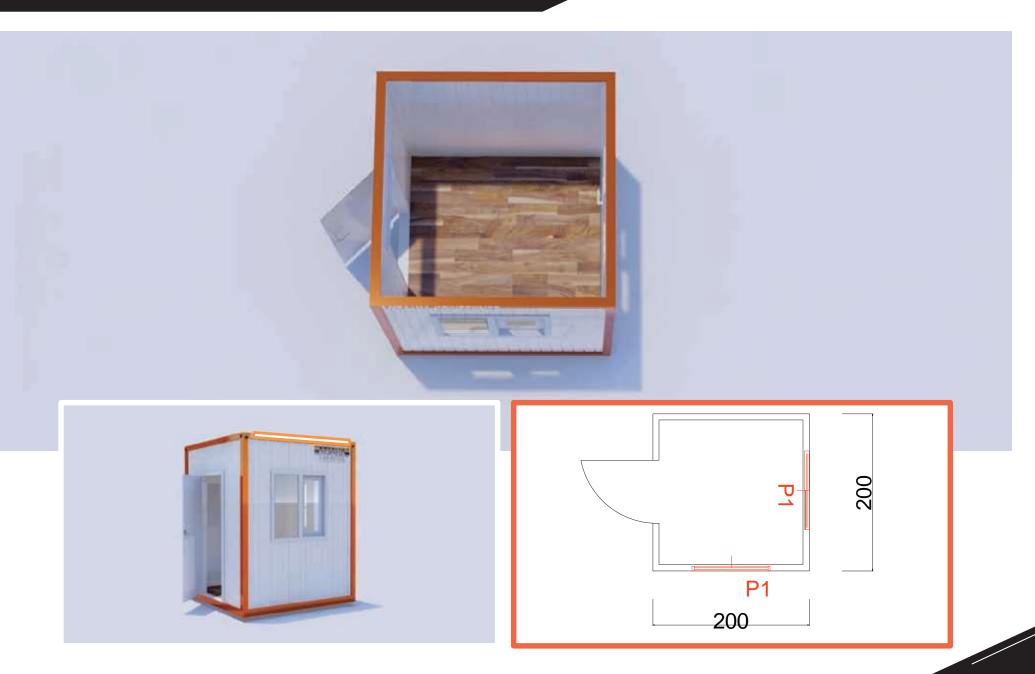

#### K102 (SINGLE ROOM EMPTY CONTAINER)





#### K201 (TWO ROOM EMPTY CONTAINER)



### K201 (TWO ROOM EMPTY CONTAINER)



#### K205 (SINGLE ROOM WC + SHOWER + KITCHEN CONTAINER)

### STANDARD CONTAINER







#### K205 (SINGLE ROOM WC + SHOWER + KITCHEN CONTAINER)







#### K205 (SINGLE ROOM WC + SHOWER + KITCHEN CONTAINER)

### STANDARD CONTAINER







#### K205 (SINGLE ROOM WC + SHOWER + KITCHEN CONTAINER)







# K307 (TWO ROOM + WC + SHOWER + KITCHEN CONTAINER )

### STANDARD CONTAINER







#### K307 ( TWO ROOM + WC + SHOWER + KITCHEN CONTAINER )



### K303 (TWO ROOM + WC + SHOWER CONTAINER)

### STANDARD CONTAINER







### K303 (TWO ROOM + WC + SHOWER CONTAINER)















### SAFETY CABINS



### SAFETY CABINS





150X200

### SAFETY CABINS



### SAFETY CABINS



200X200

### **DISASSEMBLY** PRODUCT CODE : DISASSEMBLED ROOF / DISASSEMBLED



### PREMIUM DISASSEMBLE



### JOINT CONTAINER PRODUCT CODE : KB2 ( ROOM WC+SHOWER + KİTCHEN CONTAINER )



### **JOINT CONTAINER**



### **L JOINT CONTAINER**



### L JOINT - BALCONY



### L JOINT - BALCONY



#### SANDWICH PANEL PREFABRICATED

### PREFABRICATES







### PREFABRICATES

#### BETOPAN PREFABRICATED



#### STEEL PREFABRICATED

### PREFABRICATES















#### CONTACT

#### BRANCH 1

Cep : +90 (541 748 19 96 Adres : Pinarkent Mah. Cafer Sadık Abalıoğlu Bulv. No:71 Pamukkale / DENİZLİ

#### BRANCH 2

Cep : +90 (545) 376 12 75 Adres : Balgk, 41400 Gebze / KOCAELİ

#### **BRANCH 3**

Cep : +90 (541) 304 54 48 Adres : Kısıkköy esko mobilya yanı Menderes / İZMİR



www.incikonteyner.com

+9