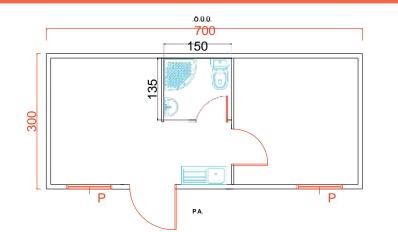

one with the container, you can sell the container back to us,

If you want to change the location of the container, we are at your service with our shipping team.





#### PRODUCT CODE : 300x300



#### PRODUCT CODE: 300x400

### STANDARD CONTAINER



#### PRODUCT CODE: 300x500













#### K102 (SINGLE ROOM EMPTY CONTAINER)





#### K201 (TWO ROOM EMPTY CONTAINER)



### K201 (TWO ROOM EMPTY CONTAINER)



#### K205 (SINGLE ROOM WC + SHOWER + KITCHEN CONTAINER)

### STANDARD CONTAINER







#### K205 (SINGLE ROOM WC + SHOWER + KITCHEN CONTAINER)







#### K205 (SINGLE ROOM WC + SHOWER + KITCHEN CONTAINER)

### STANDARD CONTAINER







#### K205 (SINGLE ROOM WC + SHOWER + KITCHEN CONTAINER)







# K307 (TWO ROOM + WC + SHOWER + KITCHEN CONTAINER )

### STANDARD CONTAINER







#### K307 ( TWO ROOM + WC + SHOWER + KITCHEN CONTAINER )



### K303 (TWO ROOM + WC + SHOWER CONTAINER)

### STANDARD CONTAINER







### K303 (TWO ROOM + WC + SHOWER CONTAINER)















### SAFETY CABINS



### SAFETY CABINS





150X200

### SAFETY CABINS



### SAFETY CABINS



200X200

### **DISASSEMBLY** PRODUCT CODE : DISASSEMBLED ROOF / DISASSEMBLED



### PREMIUM DISASSEMBLE



### JOINT CONTAINER PRODUCT CODE : KB2 ( ROOM WC+SHOWER + KİTCHEN CONTAINER )



### **JOINT CONTAINER**



### **L JOINT CONTAINER**



### L JOINT - BALCONY



### L JOINT - BALCONY



#### SANDWICH PANEL PREFABRICATED

### PREFABRICATES







### PREFABRICATES

#### BETOPAN PREFABRICATED



#### STEEL PREFABRICATED

### PREFABRICATES















#### CONTACT

#### BRANCH 1

Cep : +90 (541 748