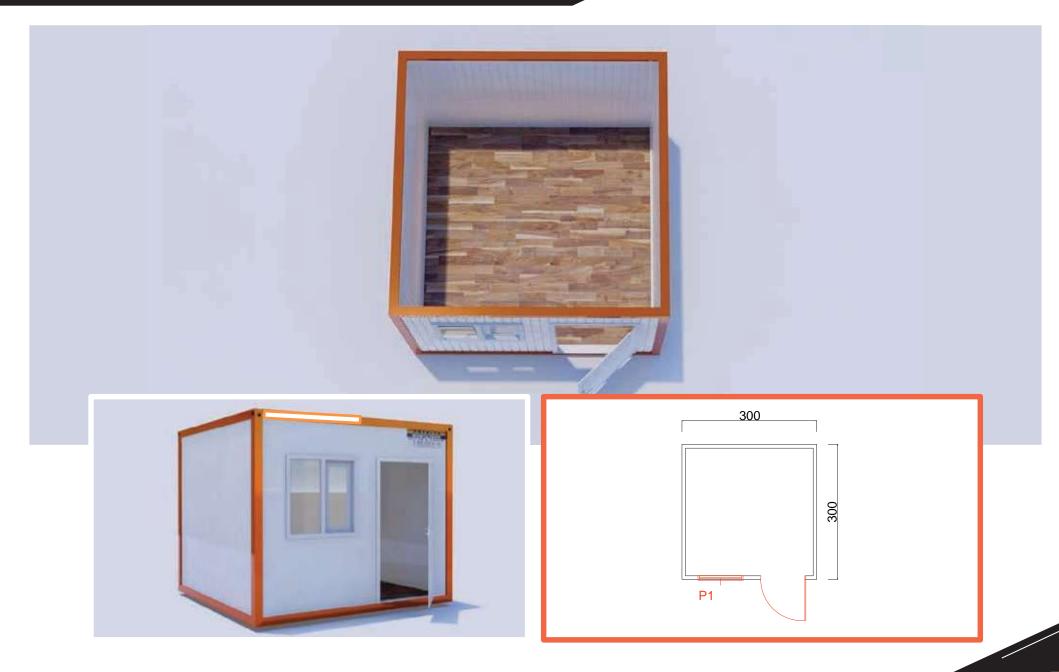

#### PRODUCT CODE : 300x300

### STANDARD CONTAINER

#### K102 (SINGLE ROOM EMPTY CONTAINER)