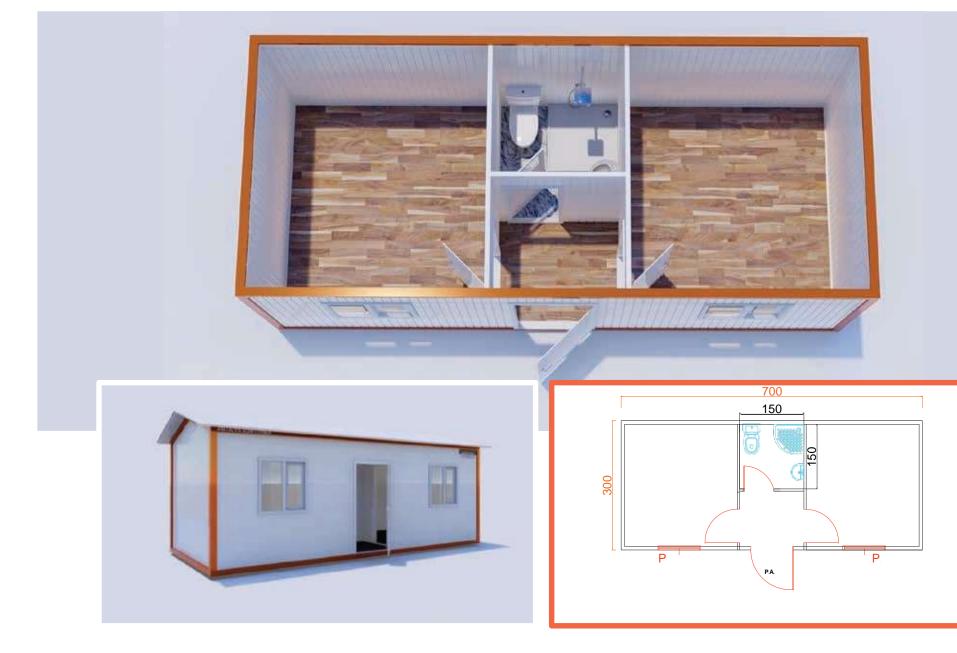

CODE : 300x300



#### PRODUCT CODE: 300x400

### STANDARD CONTAINER



#### PRODUCT CODE: 300x500













#### K102 (SINGLE ROOM EMPTY CONTAINER)





#### K201 (TWO ROOM EMPTY CONTAINER)



### K201 (TWO ROOM EMPTY CONTAINER)



#### K205 (SINGLE ROOM WC + SHOWER + KITCHEN CONTAINER)

### STANDARD CONTAINER







#### K205 (SINGLE ROOM WC + SHOWER + KITCHEN CONTAINER)







#### K205 (SINGLE ROOM WC + SHOWER + KITCHEN CONTAINER)

### STANDARD CONTAINER







#### K205 (SINGLE ROOM WC + SHOWER + KITCHEN CONTAINER)







# K307 (TWO ROOM + WC + SHOWER + KITCHEN CONTAINER )

### STANDARD CONTAINER







#### K307 ( TWO ROOM + WC + SHOWER + KITCHEN CONTAINER )



### K303 (TWO ROOM + WC + SHOWER CONTAINER)

### STANDARD CONTAINER







### K303 (TWO ROOM + WC + SHOWER CONTAINER)















### SAFETY CABINS



### SAFETY CABINS





150X200

### SAFETY CABINS



### SAFETY CABINS



200X200

### **DISASSEMBLY** PRODUCT CODE : DISASSEMBLED ROOF / DISASSEMBLED



### PREMIUM DISASSEMBLE



### JOINT CONTAINER PRODUCT CODE : KB2 ( ROOM WC+SHOWER + KİTCHEN CONTAINER )



### **JOINT CONTAINER**



### **L JOINT CONTAINER**



### L JOINT - BALCONY



### L JOINT - BALCONY



#### SANDWICH PANEL PREFABRICATED

### PREFABRICATES







### PREFABRICATES

#### BETOPAN PREFABRICATED



#### STEEL PREFABRICATED

### PREFABRICATES















#### CONTACT

#### BRANCH 1

Cep : +90 (541 748 19 96 Adres : Pinarkent Mah. Cafer Sadık Abalıoğlu Bulv. No:71 Pamukkale / DENİZLİ

#### BRANCH 2

Cep : +90 (545) 376 12 75 Adres : Balgk, 41400 Gebze / KOCAELİ

#### **BRANCH 3**