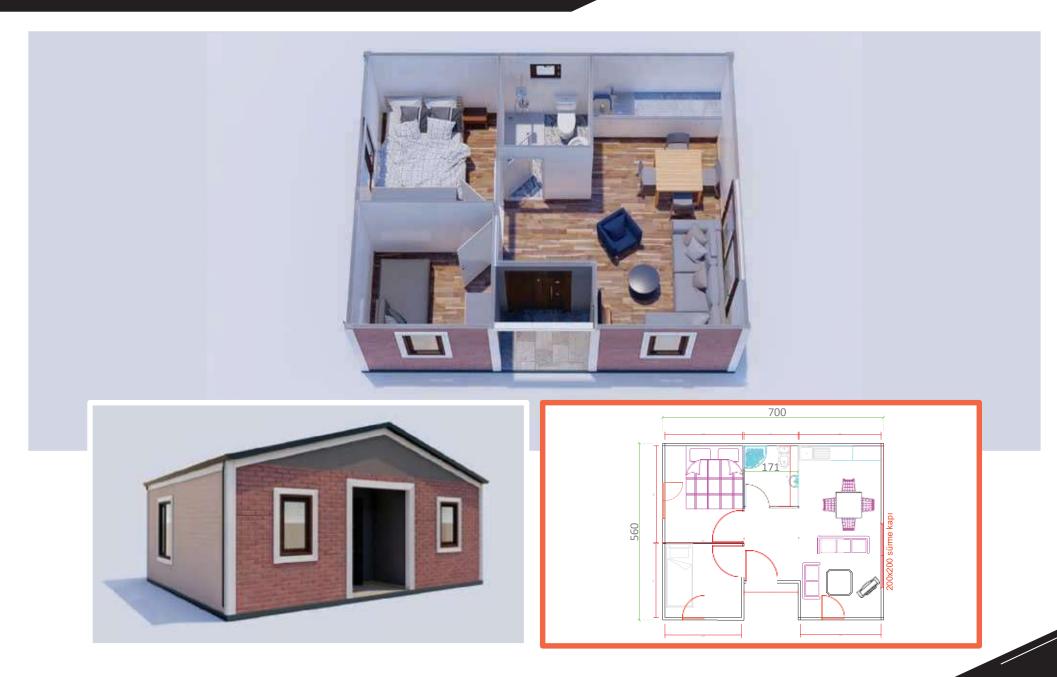

# K307 (TWO ROOM + WC + SHOWER + KITCHEN CONTAINER )

#### K307 ( TWO ROOM + WC + SHOWER + KITCHEN CONTAINER )