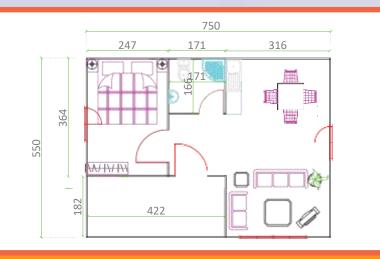

INER







#### K205 (SINGLE ROOM WC + SHOWER + KITCHEN CONTAINER)







# K307 (TWO ROOM + WC + SHOWER + KITCHEN CONTAINER )

### STANDARD CONTAINER







#### K307 ( TWO ROOM + WC + SHOWER + KITCHEN CONTAINER )



### K303 (TWO ROOM + WC + SHOWER CONTAINER)

### STANDARD CONTAINER







### K303 (TWO ROOM + WC + SHOWER CONTAINER)















### SAFETY CABINS



### SAFETY CABINS





150X200

### SAFETY CABINS



### SAFETY CABINS



200X200

### **DISASSEMBLY** PRODUCT CODE : DISASSEMBLED ROOF / DISASSEMBLED



### PREMIUM DISASSEMBLE



### JOINT CONTAINER PRODUCT CODE : KB2 ( ROOM WC+SHOWER + KİTCHEN CONTAINER )



### **JOINT CONTAINER**



### **L JOINT CONTAINER**



### L JOINT - BALCONY



### L JOINT - BALCONY



#### SANDWICH PANEL PREFABRICATED

### PREFABRICATES







### PREFABRICATES

#### BETOPAN PREFABRICATED



#### STEEL PREFABRICATED

### PREFABRICATES















#### CONTACT

#### BRANCH 1

Cep : +90 (541 748 19 96 Adres : Pinarkent Mah. Cafer Sadık Abalıoğlu Bulv. No:71 Pamukkale / DENİZLİ

#### BRANCH 2

Cep : +90 (545) 376 12 75 Adres : Balgk, 41400 Gebze / KOCAELİ

#### **BRANCH 3**

Cep : +90 (541) 304 54 48 Adres : Kısıkköy esko mobilya yanı Menderes / İZMİR



www.incikonteyner.com

+90 (541) 748 19 96