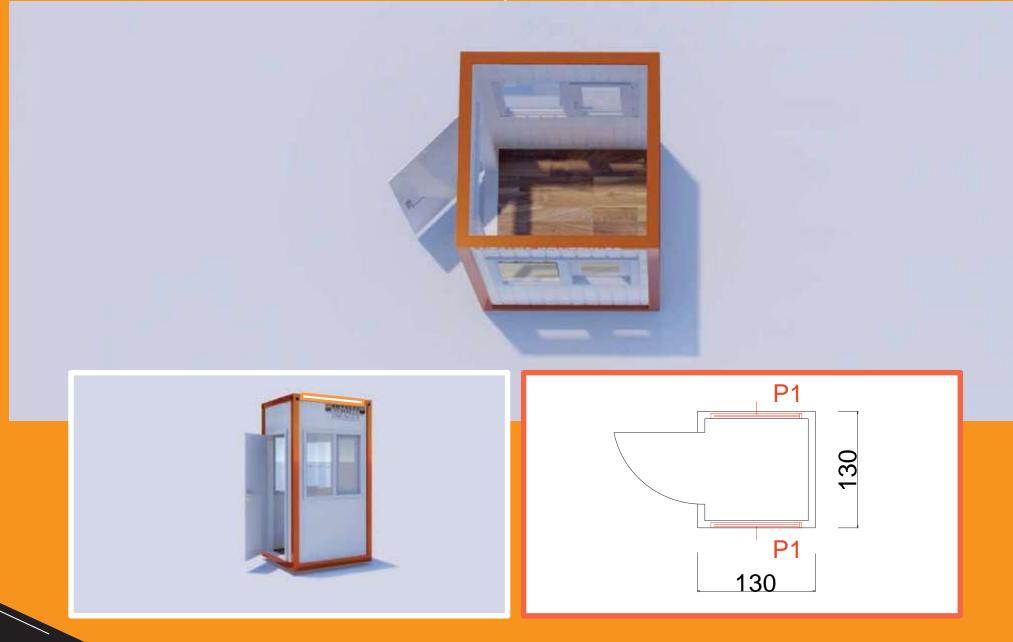

DE: 300x400

### STANDARD CONTAINER



#### PRODUCT CODE: 300x500













#### K102 (SINGLE ROOM EMPTY CONTAINER)





#### K201 (TWO ROOM EMPTY CONTAINER)



### K201 (TWO ROOM EMPTY CONTAINER)



#### K205 (SINGLE ROOM WC + SHOWER + KITCHEN CONTAINER)

### STANDARD CONTAINER







#### K205 (SINGLE ROOM WC + SHOWER + KITCHEN CONTAINER)







#### K205 (SINGLE ROOM WC + SHOWER + KITCHEN CONTAINER)

### STANDARD CONTAINER







#### K205 (SINGLE ROOM WC + SHOWER + KITCHEN CONTAINER)







# K307 (TWO ROOM + WC + SHOWER + KITCHEN CONTAINER )

### STANDARD CONTAINER







#### K307 ( TWO ROOM + WC + SHOWER + KITCHEN CONTAINER )



### K303 (TWO ROOM + WC + SHOWER CONTAINER)

### STANDARD CONTAINER







### K303 (TWO ROOM + WC + SHOWER CONTAINER)















### SAFETY CABINS



### SAFETY CABINS





150X200

### SAFETY CABINS



### SAFETY CABINS



200X200

### **DISASSEMBLY** PRODUCT CODE : DISASSEMBLED ROOF / DISASSEMBLED



### PREMIUM DISASSEMBLE



### JOINT CONTAINER PRODUCT CODE : KB2 ( ROOM WC+SHOWER + KİTCHEN CONTAINER )



### **JOINT CONTAINER**



### **L JOINT CONTAINER**



### L JOINT - BALCONY



### L JOINT - BALCONY



#### SANDWICH PANEL PREFABRICATED

### PREFABRICATES







### PREFABRICATES

#### BETOPAN PREFABRICATED



#### STEEL PREFABRICATED

### PREFABRICATES















#### CONTACT

#### BRANCH 1

Cep : +90 (541 748 19 96 Adres : Pinarkent Mah. Cafer Sadık Abalıoğlu Bulv. No:71 Pamukkale / DENİZLİ

#### BRANCH 2

Cep : +90 (545) 376 12 75 Adres : Balgk, 41400 Gebze / KOCAELİ

#### **BRANCH 3**

Cep : +90 (541) 304 54 48 Adres