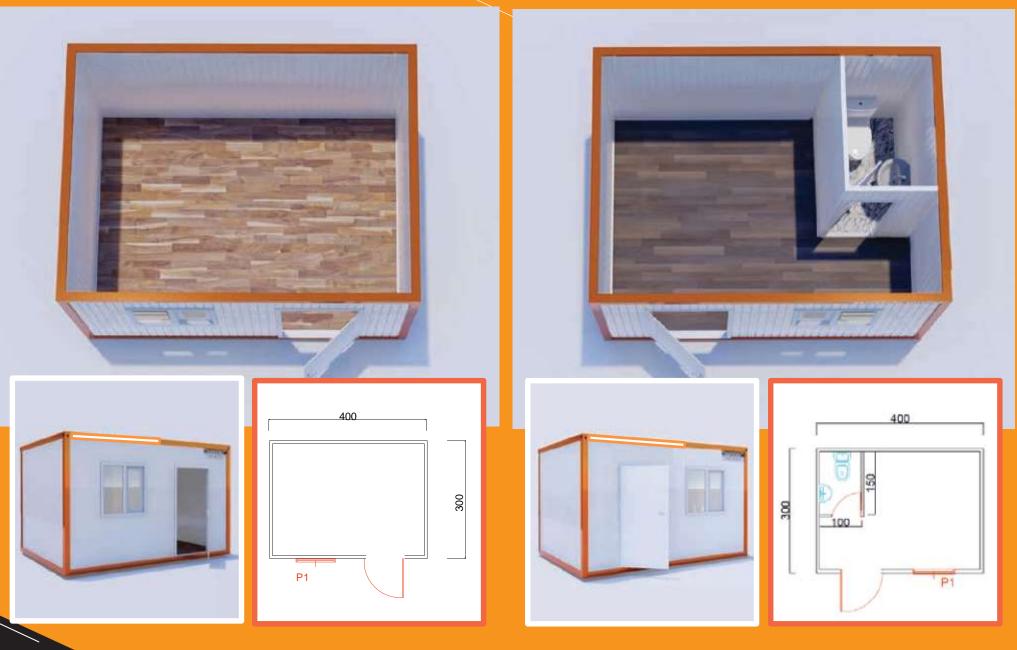

#### PRODUCT CODE: 300x400

#### K201 (TWO ROOM EMPTY CONTAINER)

### K201 (TWO ROOM EMPTY CONTAINER)

#### K205 (SINGLE ROOM WC + SHOWER + KITCHEN CONTAINER)