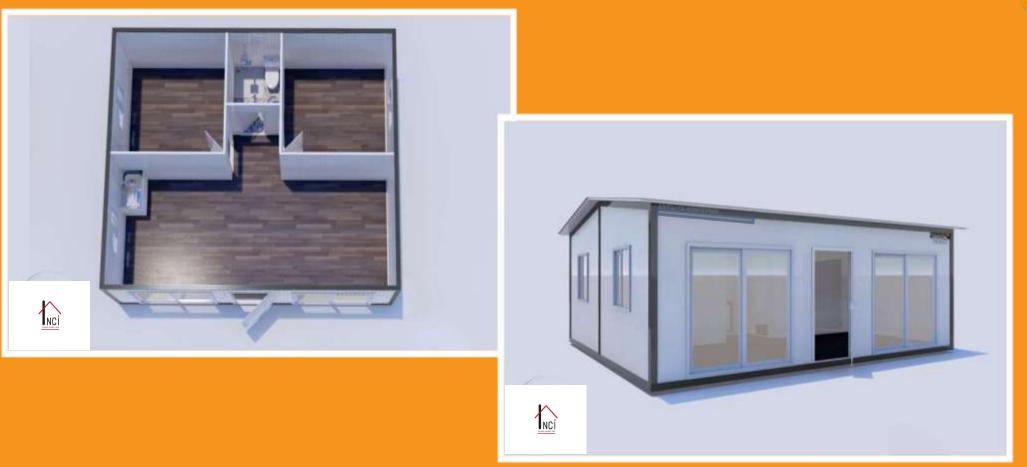

### JOINT CONTAINER PRODUCT CODE : KB2 ( ROOM WC+SHOWER + KİTCHEN CONTAINER )

### **JOINT CONTAINER**