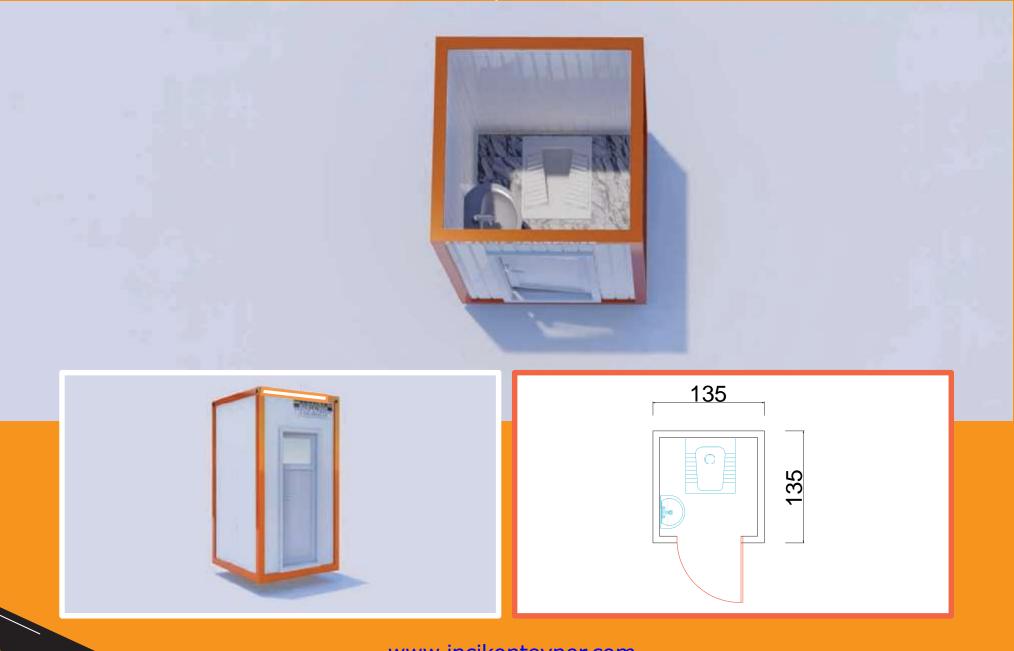

DE : 300x300



#### PRODUCT CODE: 300x400

### STANDARD CONTAINER



#### PRODUCT CODE: 300x500













#### K102 (SINGLE ROOM EMPTY CONTAINER)





#### K201 (TWO ROOM EMPTY CONTAINER)



### K201 (TWO ROOM EMPTY CONTAINER)



#### K205 (SINGLE ROOM WC + SHOWER + KITCHEN CONTAINER)

### STANDARD CONTAINER







#### K205 (SINGLE ROOM WC + SHOWER + KITCHEN CONTAINER)







#### K205 (SINGLE ROOM WC + SHOWER + KITCHEN CONTAINER)

### STANDARD CONTAINER







#### K205 (SINGLE ROOM WC + SHOWER + KITCHEN CONTAINER)







# K307 (TWO ROOM + WC + SHOWER + KITCHEN CONTAINER )

### STANDARD CONTAINER







#### K307 ( TWO ROOM + WC + SHOWER + KITCHEN CONTAINER )



### K303 (TWO ROOM + WC + SHOWER CONTAINER)

### STANDARD CONTAINER







### K303 (TWO ROOM + WC + SHOWER CONTAINER)















### SAFETY CABINS



### SAFETY CABINS





150X200

### SAFETY CABINS



### SAFETY CABINS



200X200

### **DISASSEMBLY** PRODUCT CODE : DISASSEMBLED ROOF / DISASSEMBLED



### PREMIUM DISASSEMBLE



### JOINT CONTAINER PRODUCT CODE : KB2 ( ROOM WC+SHOWER + KİTCHEN CONTAINER )



### **JOINT CONTAINER**



### **L JOINT CONTAINER**



### L JOINT - BALCONY



### L JOINT - BALCONY



#### SANDWICH PANEL PREFABRICATED

### PREFABRICATES







### PREFABRICATES

#### BETOPAN PREFABRICATED



#### STEEL PREFABRICATED

### PREFABRICATES















#### CONTACT

#### BRANCH 1

Cep : +90 (541 748 19 96 Adres : Pinarkent Mah. Cafer Sadık Abalıoğlu Bulv. No:71 Pamukkale / DENİZLİ

#### BRANCH 2

Cep : +90 (545) 376 12 75 Adres : Balgk, 41400 Gebze / KOCAELİ

#### **BRANCH 3**

C