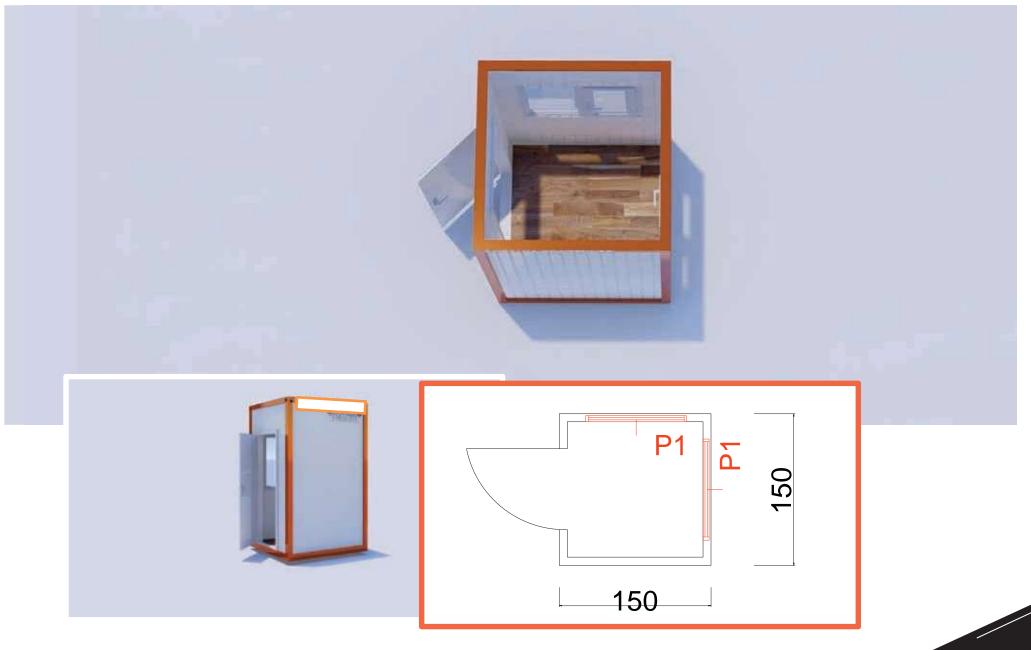

RD CONTAINER



#### PRODUCT CODE: 300x500













#### K102 (SINGLE ROOM EMPTY CONTAINER)





#### K201 (TWO ROOM EMPTY CONTAINER)



### K201 (TWO ROOM EMPTY CONTAINER)



#### K205 (SINGLE ROOM WC + SHOWER + KITCHEN CONTAINER)

### STANDARD CONTAINER







#### K205 (SINGLE ROOM WC + SHOWER + KITCHEN CONTAINER)







#### K205 (SINGLE ROOM WC + SHOWER + KITCHEN CONTAINER)

### STANDARD CONTAINER







#### K205 (SINGLE ROOM WC + SHOWER + KITCHEN CONTAINER)







# K307 (TWO ROOM + WC + SHOWER + KITCHEN CONTAINER )

### STANDARD CONTAINER







#### K307 ( TWO ROOM + WC + SHOWER + KITCHEN CONTAINER )



### K303 (TWO ROOM + WC + SHOWER CONTAINER)

### STANDARD CONTAINER







### K303 (TWO ROOM + WC + SHOWER CONTAINER)















### SAFETY CABINS



### SAFETY CABINS





150X200

### SAFETY CABINS



### SAFETY CABINS



200X200

### **DISASSEMBLY** PRODUCT CODE : DISASSEMBLED ROOF / DISASSEMBLED



### PREMIUM DISASSEMBLE



### JOINT CONTAINER PRODUCT CODE : KB2 ( ROOM WC+SHOWER + KİTCHEN CONTAINER )



### **JOINT CONTAINER**



### **L JOINT CONTAINER**



### L JOINT - BALCONY



### L JOINT - BALCONY



#### SANDWICH PANEL PREFABRICATED

### PREFABRICATES







### PREFABRICATES

#### BETOPAN PREFABRICATED



#### STEEL PREFABRICATED

### PREFABRICATES















#### CONTACT

#### BRANCH 1

Cep : +90 (541 748 19 96 Adres : Pinarkent Mah. Cafer Sadık Abalıoğlu Bulv. No:71 Pamukkale / DENİZLİ

#### BRANCH 2

Cep : +90 (545) 376 12 75 Adres : Balgk, 41400 Gebze / KOCAELİ

#### **BRANCH 3**

Cep : +90 (541) 304 54 48 Adres : Kısıkköy esko mobilya