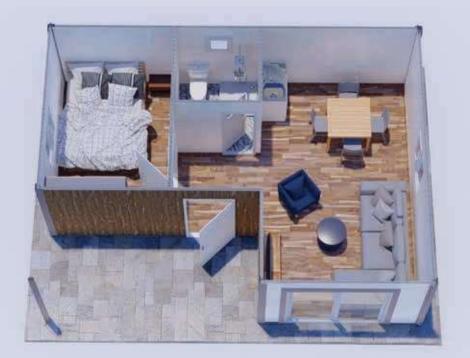

ONTAINER







#### K205 (SINGLE ROOM WC + SHOWER + KITCHEN CONTAINER)







# K307 (TWO ROOM + WC + SHOWER + KITCHEN CONTAINER )

### STANDARD CONTAINER







#### K307 ( TWO ROOM + WC + SHOWER + KITCHEN CONTAINER )



### K303 (TWO ROOM + WC + SHOWER CONTAINER)

### STANDARD CONTAINER







### K303 (TWO ROOM + WC + SHOWER CONTAINER)















### SAFETY CABINS



### SAFETY CABINS





150X200

### SAFETY CABINS



### SAFETY CABINS



200X200

### **DISASSEMBLY** PRODUCT CODE : DISASSEMBLED ROOF / DISASSEMBLED



### PREMIUM DISASSEMBLE



### JOINT CONTAINER PRODUCT CODE : KB2 ( ROOM WC+SHOWER + KİTCHEN CONTAINER )



### **JOINT CONTAINER**



### **L JOINT CONTAINER**



### L JOINT - BALCONY



### L JOINT - BALCONY



#### SANDWICH PANEL PREFABRICATED

### PREFABRICATES







### PREFABRICATES

#### BETOPAN PREFABRICATED



#### STEEL PREFABRICATED

### PREFABRICATES















#### CONTACT

#### BRANCH 1

Cep : +90 (541 748 19 96 Adres : Pinarkent Mah. Cafer Sadık Abalıoğlu Bulv. No:71 Pamukkale / DENİZLİ

#### BRANCH 2

Cep : +90 (545) 376 12 75 Adres : Balgk, 41400 Gebze / KOCAELİ

#### **BRANCH 3**

Cep : +90 (541) 304 54 48 Adres : Kısıkköy esko mobilya yanı Menderes / İZMİR



www.incikonteyner.com

+90 (541) 748 19 96