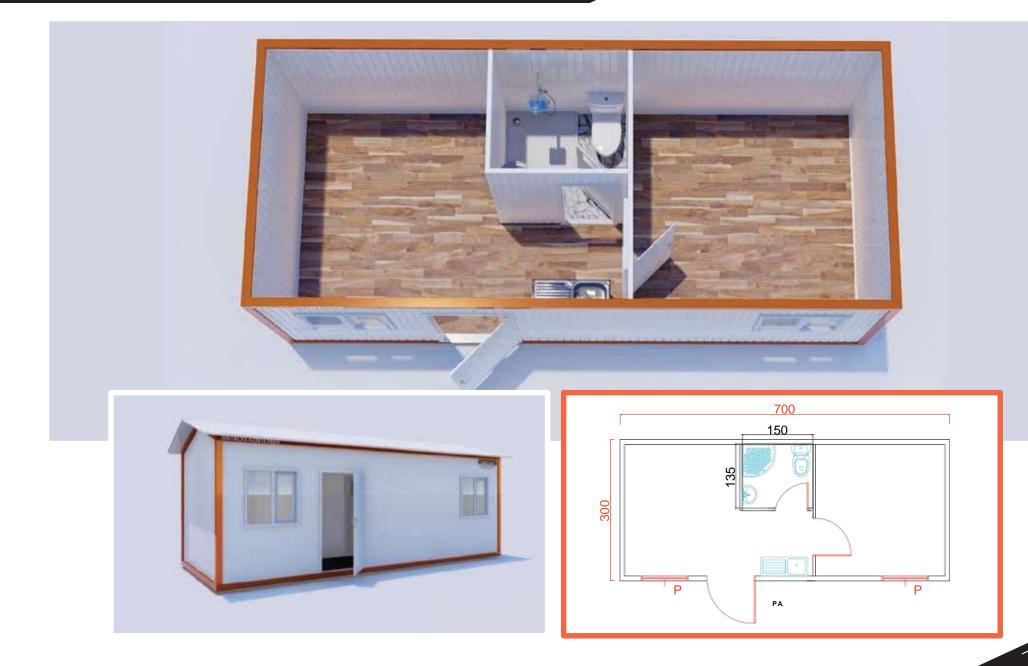

s,

If you want to change the location of the container, we are at your service with our shipping team.





#### PRODUCT CODE : 300x300



#### PRODUCT CODE: 300x400

### STANDARD CONTAINER



#### PRODUCT CODE: 300x500













#### K102 (SINGLE ROOM EMPTY CONTAINER)





#### K201 (TWO ROOM EMPTY CONTAINER)



### K201 (TWO ROOM EMPTY CONTAINER)



#### K205 (SINGLE ROOM WC + SHOWER + KITCHEN CONTAINER)

### STANDARD CONTAINER







#### K205 (SINGLE ROOM WC + SHOWER + KITCHEN CONTAINER)







#### K205 (SINGLE ROOM WC + SHOWER + KITCHEN CONTAINER)

### STANDARD CONTAINER







#### K205 (SINGLE ROOM WC + SHOWER + KITCHEN CONTAINER)







# K307 (TWO ROOM + WC + SHOWER + KITCHEN CONTAINER )

### STANDARD CONTAINER







#### K307 ( TWO ROOM + WC + SHOWER + KITCHEN CONTAINER )



### K303 (TWO ROOM + WC + SHOWER CONTAINER)

### STANDARD CONTAINER







### K303 (TWO ROOM + WC + SHOWER CONTAINER)















### SAFETY CABINS



### SAFETY CABINS





150X200

### SAFETY CABINS



### SAFETY CABINS



200X200

### **DISASSEMBLY** PRODUCT CODE : DISASSEMBLED ROOF / DISASSEMBLED



### PREMIUM DISASSEMBLE



### JOINT CONTAINER PRODUCT CODE : KB2 ( ROOM WC+SHOWER + KİTCHEN CONTAINER )



### **JOINT CONTAINER**



### **L JOINT CONTAINER**



### L JOINT - BALCONY



### L JOINT - BALCONY



#### SANDWICH PANEL PREFABRICATED

### PREFABRICATES







### PREFABRICATES

#### BETOPAN PREFABRICATED



#### STEEL PREFABRICATED

### PREFABRICATES















#### CONTACT

#### BRANCH 1

Cep : +90 (541 748 19 96 Adres : Pinarkent Mah. Cafer Sadık Abalıoğlu Bulv. No