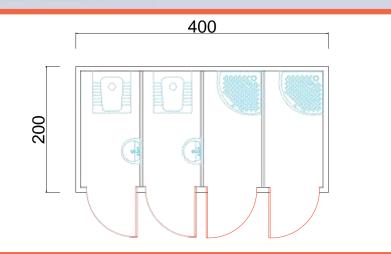

x300



#### PRODUCT CODE: 300x400

### STANDARD CONTAINER



#### PRODUCT CODE: 300x500













#### K102 (SINGLE ROOM EMPTY CONTAINER)





#### K201 (TWO ROOM EMPTY CONTAINER)



### K201 (TWO ROOM EMPTY CONTAINER)



#### K205 (SINGLE ROOM WC + SHOWER + KITCHEN CONTAINER)

### STANDARD CONTAINER







#### K205 (SINGLE ROOM WC + SHOWER + KITCHEN CONTAINER)







#### K205 (SINGLE ROOM WC + SHOWER + KITCHEN CONTAINER)

### STANDARD CONTAINER







#### K205 (SINGLE ROOM WC + SHOWER + KITCHEN CONTAINER)







# K307 (TWO ROOM + WC + SHOWER + KITCHEN CONTAINER )

### STANDARD CONTAINER







#### K307 ( TWO ROOM + WC + SHOWER + KITCHEN CONTAINER )



### K303 (TWO ROOM + WC + SHOWER CONTAINER)

### STANDARD CONTAINER







### K303 (TWO ROOM + WC + SHOWER CONTAINER)















### SAFETY CABINS



### SAFETY CABINS





150X200

### SAFETY CABINS



### SAFETY CABINS



200X200

### **DISASSEMBLY** PRODUCT CODE : DISASSEMBLED ROOF / DISASSEMBLED



### PREMIUM DISASSEMBLE



### JOINT CONTAINER PRODUCT CODE : KB2 ( ROOM WC+SHOWER + KİTCHEN CONTAINER )



### **JOINT CONTAINER**



### **L JOINT CONTAINER**



### L JOINT - BALCONY



### L JOINT - BALCONY



#### SANDWICH PANEL PREFABRICATED

### PREFABRICATES







### PREFABRICATES

#### BETOPAN PREFABRICATED



#### STEEL PREFABRICATED

### PREFABRICATES















#### CONTACT

#### BRANCH 1

Cep : +90 (541 748 19 96 Adres : Pinarkent Mah. Cafer Sadık Abalıoğlu Bulv. No:71 Pamukkale / DENİZLİ

#### BRANCH 2

Cep : +90 (545) 376 12 75 Adres : Balgk, 41400 Gebze / KOCAELİ

#### **BRANCH 3**

Cep : +90